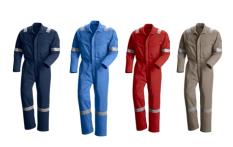

# RED WING 61102 DESERT/TROPICAL FR COVERALL

**ANTI-STATIC** 

**FLAME RESISTANT** 

This coverall has a classic look and a great fit. It features eight pockets and non-sparking YKK® zips throughout. 100% brass press studs are covered on the inside, so no brass comes in contact with your skin. Major seams are double- or triple-stitched and stress points are bar- tacked for strength. 2" wide reflective FR striping added for better visibility and safety

### MATERIAL

Red Wing Flashguard® Duralite™ (Quality 02), FR 93% Meta Aramid/5% Para Aramid/2% Antistat, 4.5 oz/yd²/150 g/m²

### **COMPLIANCE**

EN ISO 11612, EN 1149-5, NFPA 2112 UL recognized component -fabric, IEC 61482-2 (Class 1)