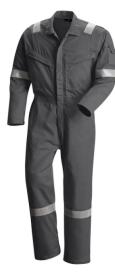

12 Electric Arc Flash IEC 61482-1-2Class 1 HRC2 ASTM F1959 ATPV 9.1 CAL/CM2 Anti Static EN1149-5





# RED WING 61102 DESERT/TROPICAL FR COVERALL

**ANTI-STATIC** 

**FLAME RESISTANT** 

This coverall has a classic look and a great fit. It features eight pockets and non-sparking YKK® zips throughout. 100% brass press studs are covered on the inside, so no brass comes in contact with your skin. Major seams are double- or triple-stitched and stress points are bar- tacked for strength. 2" wide reflective FR striping added for better visibility and safety

### MATERIAL

Red Wing Flashguard® Duralite™ (Quality 02), FR 93% Meta Aramid/5% Para Aramid/2% Antistat, 4.5 oz/yd²/150 g/m²

### **COMPLIANCE**

EN ISO 11612, EN 1149-5, NFPA 2112 UL recognized component -fabric, IEC 61482-2 (Class 1)