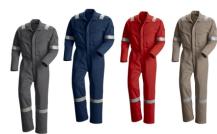

# RED WING 61102 DESERT/TROPICAL FR COVERALL

**ANTI-STATIC** 

**FLAME RESISTANT** 

This coverall has a classic look and a great fit. It features eight pockets and non-sparking YKK® zips throughout. 100% brass press studs are covered on the inside, so no brass comes in contact with your skin. Major seams are double- or triple-stitched and stress points are bar- tacked for strength. 2" wide reflective FR striping added for better visibility and safety

### MATERIAL

Red Wing Flashguard® Duralite™ (Quality 02), FR 93% Meta Aramid/5% Para Aramid/2% Antistat, 4.5 oz/yd²/150 g/m²

### **COMPLIANCE**

EN ISO 11612, EN 1149-5, NFPA 2112 UL recognized component -fabric, IEC 61482-2 (Class 1)