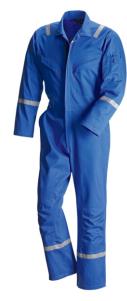

# **RED WING 71111 FR COVERALL**

**ANTI-STATIC** 

**FLAME RESISTANT** 

♠ ELECTRIC ARC FLASH

CAT CATEGORY 2

This coverall has a classic look and a great fit, features eight pockets And non-sparkinf YKK zips throughout 100% brass press studs are Covered on the inside, so no brass comes in contact with your skin Major seams are double- stitched and stress points are bar-tacked For strength

## **FABRIC**

- Flash Guard TM
- Blend 48% Yencel, 39% Modacylic, 12% Aramid, 1% Carbon
- Finished weight 6.5 oz/yd2 (220 g/m2)
- Weave TWILL 2/1
- NFPA 2112 UL Recognized Componet
- CAT2

EN ISO 11612 Electric Arc Flash IEC 61482-1-2Class 1 HRC2 ASTM F1959 ATPV 9.1 CAL/CM2 Anti Static EN1149-5