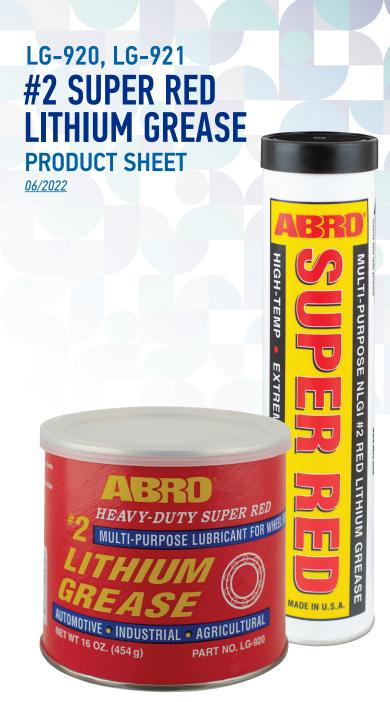

## **MULTI-PURPOSE**

Contains extreme pressure additives for severe operating conditions. Excellent performance in temperature extremes. Multi-purpose lubricant for wheel bearings, chassis, ball & U-joints.

- Heavy Duty Super Red
- For Automotive, Industrial and Agricultural Use
- Excellent Resistance to Water Washout

For more information please contact your ABRO sales representative.

| Part No.   | Fill       | Pcs/Case |
|------------|------------|----------|
| LG-920     | 16oz./454g | 12/CASE  |
| LG-921     | 14oz./400g | 50/CASE  |
| LG-920-AM* | 16oz./454g | 12/CASE  |