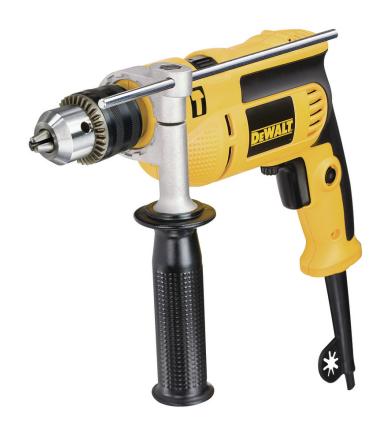

## DWD024-IN 750W 13MM KEYED PERCUSSION DRILL

## **APPLICATIONS**

Power input: 750 Watt

• Chuck Capacity: 13 mm

• No Load Speed: 0-2800 rpm

• Max. Torque: 8.6 Nm

• Blows Per Minute: 47600 bpm

• Drilling Capacity[Wood/Metal/Concrete]: 25/13/16 mm

• Weight: 1.8 kg